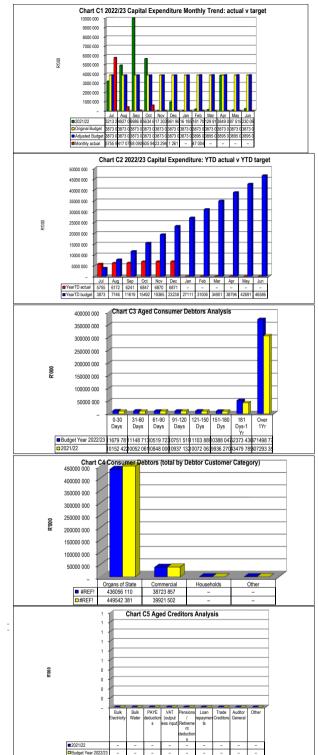

---------|----------------|-----------------|--------------------|-----|---|-----|
| Bulk Electricity Bulk Water |                    | PAYE deduction | VAT (output les | Pensions / Retir | Loan repayment | Trade Creditors | Auditor General Ot | her |   |     |
|                             | 2021/22            | -              | -               | -                | -              | -               | -                  | -   | - |     |
|                             | Budget Year 2022/. | =              | -               | -                | -              | -               | -                  | -   | - |     |
|                             |                    | -              | -               | -                | -              | -               | -                  | -   | - | her |